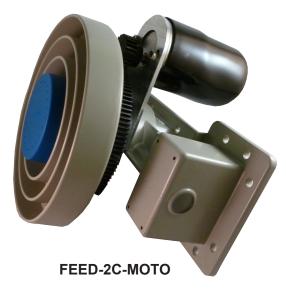

## FEED, C-BAND DUAL-PORT, MOTORIZED

- Motorized Receive Only 2-port C band Linear
  Prime Focus Feed
- 24 volt Motor and Potentiometer for Fine Polarization Adjustment
- For New Antennas or Upgrading Legacy Systems

| SPECIFICATIONS       |                    |
|----------------------|--------------------|
| Frequency Range      | 3.7 - 4.2 GHz      |
| VSWR                 | 1.5:1 Max          |
| f/D Range            | .33 to .45         |
| Cross Pol. Isolation | 35 dB Min.         |
| Output Ports WR      | 229 Compatible     |
| Size                 | 8.0" x 6.5" x 5.0" |
| Weight               | 5.0 lbs            |

## **FEATURES**

- 100% Tested
- Full 250° of Travel
- Stainless Steel Hardware
- All Components Weather Resistant
- Field Replacement Components
- Hard Coat Anodized Aluminum Gears for wear protection
- Ideal for use with Research Concepts controllers
- Hi Torque 24VDC Motor / 5K 5 Turn Potentiometer
- Universal Mounting Mounts to single pole, tripod and quadpod feed supports
- For use with new antennas or upgrading existing antennas in the field